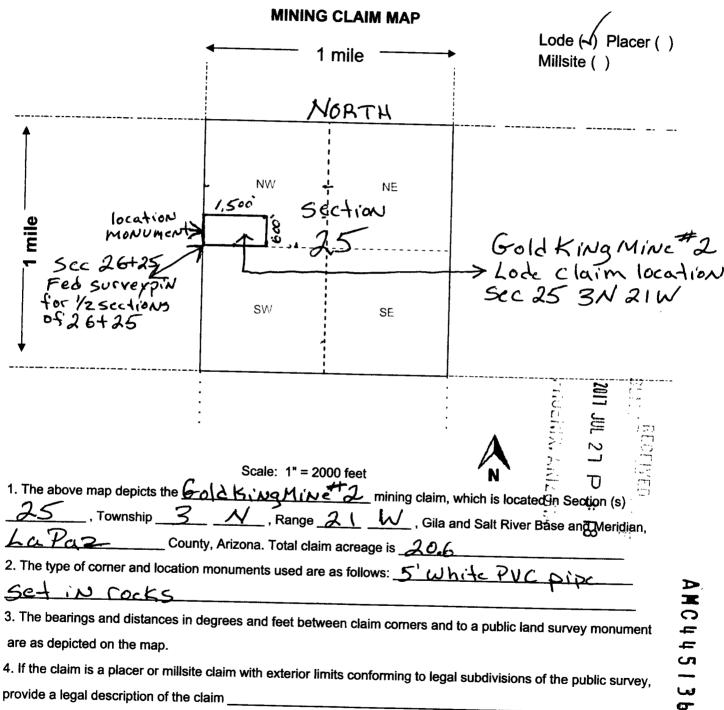

2017-0 73 0:973

Page 1 of 2
Requested By: Ron Bussolotti Jr.
SHELLY D BAKER, RECORDER
OFFICIAL RECORDS OF LA PAZ COUNTY, AZ
05-08-2017 12:33 PM Recording Fee \$10.00

| LOCATION NOTICE FOR LODE MINING CLAIM                                      |                                          |
|----------------------------------------------------------------------------|------------------------------------------|
| ☐ Amendment BLM Serial #                                                   | 28 E                                     |
| NOTICE IS HEREBY GIVEN that the Gold King                                  | Date C                                   |
| Mine #2 lode mining claim has been located                                 | Stamp                                    |
| by Rou Bussolotti whose current mailing                                    | Stamp 27 D                               |
| address is 2324 Cabot Plains rd                                            |                                          |
| Cabot, VT 05647                                                            | <b>\omega</b>                            |
| The general course of this claim is East to west                           |                                          |
| County, Arizona. This claim is 1500 feet in length and 60                  | feet in width.                           |
| 20.6 Total Claim Acreage. This claim runs from the location mon            | ument on which this location notice      |
| is posted on the centerline of the claim approximately 300 feet in         | a South direction to the South           |
| end line and 1500 feet in a East direction to the East                     | end line. This claim is marked by six    |
| monuments, one at each corner and one at the center of each end line       | of the claim.                            |
| The location monument on which this notice is posted is situated within    | Section 25 Township 3                    |
| , Range <u>21</u> <u>W</u> , Gila Salt River Base and Meridian, Arizo      | ona and this claim encompasses portions  |
| of the following quarter section(s), section(s), Township(s) and Range(s)  | SW/40fthe NIN/14                         |
| Section of the west 1/2 of section 25                                      | T3N R2IW                                 |
| Gila Salt River Base and Meridian, Arizona.                                |                                          |
| The locality of this claim with reference to some natural object or perman | nent monument and additional information |
| (if any) concerning its locality are as follows: Fc deral 30 rveva         | oin for 1/2 section of                   |
| Sections 26+25 T3N R2IW is locat                                           | ed at SW corner of claim                 |
| The above in                                                               | formation is shown on the attached man   |
| DATED AND POSTED on the ground this 8 day of May                           | , 20 <u>/<b>*7</b></u> .                 |
| D LOCATOR(s) ☐ AGENT                                                       |                                          |
| Print Name(s) Ron Bussolotti                                               |                                          |
| Print Name(s) Row Bussolotti Signature(s) Rm Bussola                       |                                          |
|                                                                            |                                          |